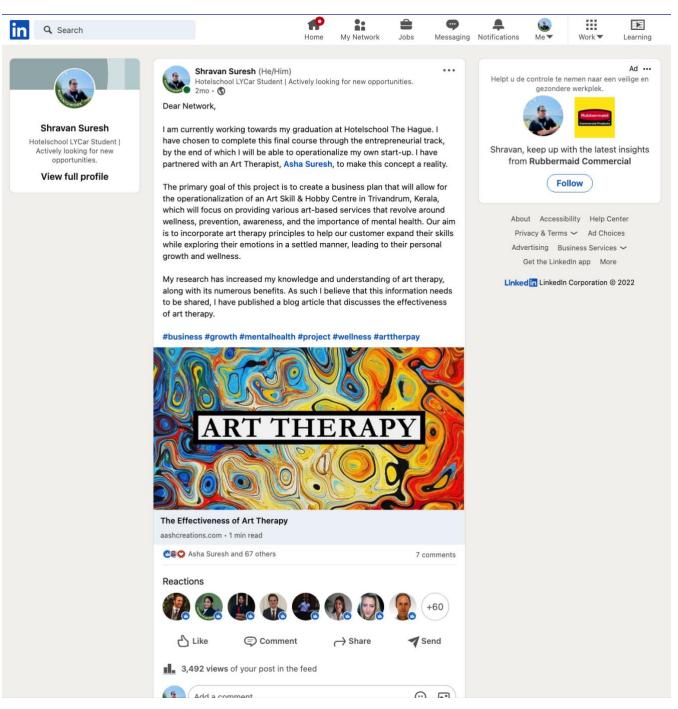

The knowledge gathered through the development of Aash Creations was shared among various stakeholders such as attendees of a conference, the target market, people involved in the mental health domain, therapists, potential consumers, and the public through acts of dissemination. Seven acts of knowledge dissemination were carried out during this project.