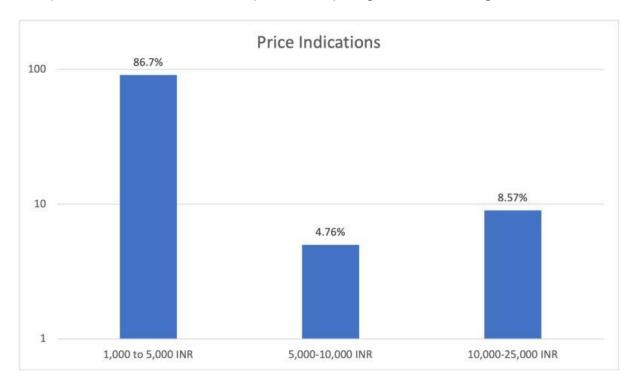

rope and North America. When asked these participants the price they were willing to pay for our service, the participants who lived in India indicated prices between the range of 1,000 to 5,000 INR. Those who were living outside of India indicated a much higher price between 5,000 to 25,000INR. This large divide in the price indication resulted because of currency conversion from either dollar or euros to rupees.

As an online enterprise, the data gathered on price was beneficial to set the price for our service when catering to the target market in India. However, I am yet to find an answer to the main question. I hope to develop a sustainable pricing model, balance the needs of the buyer and enterprise, and consider the ethical implications of pricing for a service to a global market.







### Appendix 24: Assessment & Feedback Form Approved Proposal



Approved Proposal Email from LYCar Coach





#### Assessment Form

| Student Name:<br>Student Number:                 | Shravan Suresh<br>671130                                                                                 | - i 1             | Car Coach:<br>mary PLO: | ŝirisena |
|--------------------------------------------------|----------------------------------------------------------------------------------------------------------|-------------------|-------------------------|----------|
| Date Submitted:                                  | 15/11/2021                                                                                               | Se                | condary PLO(s): 2 & 1   | 1        |
| Note: Al