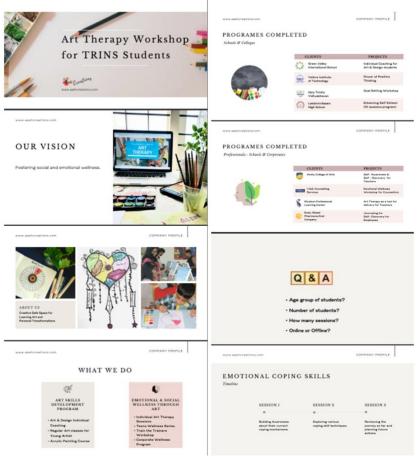

Aash Creations will launch with three service programmes: Art Skills Development Program, Acrylic Painting Course and Emotional & Social Art for Teenagers. Current and future service programmes are developed and delivered by the in-house Art Therapist of Aash Creations. The target market for these services are adolescents between the ages of 12-18. The target audience for these services will consist of adolescents and parents, as they possess the purchasing power for these services.